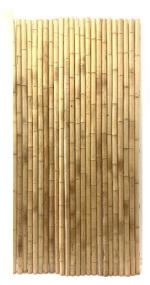

## Half Bamboo Panels

Australia Wide Delivery!

Bamboo Screening Panels are an ideal solution to instantly transform tired, dull, or unsightly areas, as well as a great way of adding extra height for privacy. They can easily be attached to all types of fences, walls, sheds, etc.

As a direct importer, we can ensure our Bamboo Panels offer the best value and quality for our clients.

Our Bamboo Fencing Panels are long-lasting and easy to install, and from only \$49.95 each, they are incredibly affordable.

- Flexible and Durable.
- Environmentally Friendly as bamboo is a renewable resource.
- Quick and easy to install.
- A cost-effective way to transform an outdoor area.

Bamboo Diameter

**Q** 0400 399 624