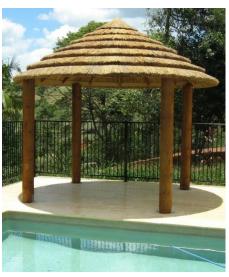

Cocktail Table – 0.8m Diameter

3.8m African Round Hut

2.8m African Umbrella

www.islandthatch.com.au