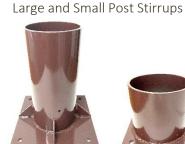

#### \* Pricing is GST Inclusive

| Optional Upgrades              |               |
|--------------------------------|---------------|
| Cocktail Table - 0.8m Diameter | \$395.00      |
| Post Stirrup - Large           | \$350.00      |
| Post Stirrup - Small           | \$95.00       |
| Decking                        | \$195.00 / m2 |
| Staining of Rafters            | from \$95.00  |
| ThatchCoat - 10L               | \$189.00      |