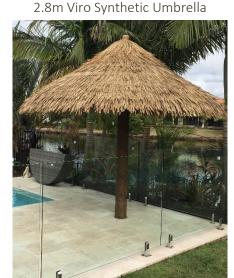

# Island Thatch

| Hexagonal Umbrella     |            |            |
|------------------------|------------|------------|
|                        | Bali       | OneThatch  |
| 2.3m Diameter – 1 Post | \$1,749.00 | \$1,875.00 |
| 2.8m Diameter – 1 Post | \$2,195.00 | \$2,299.00 |
| 3.3m Diameter – 1 Post | \$2,795.00 | \$2,899.00 |
|                        |            |            |
| Round Umbrella         |            |            |
|                        | African    | Viro       |
| 2.3m Diameter – 1 Post | \$1,649.00 | \$1,995.00 |
| 2.8m Diameter – 1 Post | \$2,089.00 | \$2,409.00 |
| 3.3m Diameter – 4 Post | \$2,695.00 | \$3,149.00 |
| 3.8m Diameter – 4 Post | \$3,905.00 | \$4,599.00 |
| 4.4m Diameter – 5 Post | \$5,159.00 | \$5,999.00 |
| 4.8m Diameter – 6 Post | \$6,595.00 | \$7,499.00 |

## Round & Umbrella Kits

Thatch umbrellas have great aesthetic appeal. The '1 Post' sizes have the option of including a cocktail table around the centre post, to give a classic island style to your outdoor space. Our thatch umbrella kits are both designed and manufactured in Australia to stringent standards, guaranteeing you peace of mind and quality.

Our Round & Umbrella Kits are:

- 100% waterproof (Bali)
- 99.8% waterproof (African)
- 94% waterproof (Viro Synthetic)
- 100 % waterproof (OneThatch Synthetic)