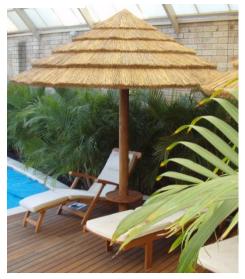

Cocktail Table – 0.8m Diameter

3.8m African Round Hut

2.8m African Umbrella

www.islandthatch.com.au

## Round & Umbrella Kits

Thatch umbrellas have great aesthetic appeal. The '1 Post' sizes have the option of including a cocktail table around the centre post, to give a classic island style to your outdoor space. Our thatch umbrella kits are both designed and manufactured in Australia to stringent standards, guaranteeing you peace of mind and quality.