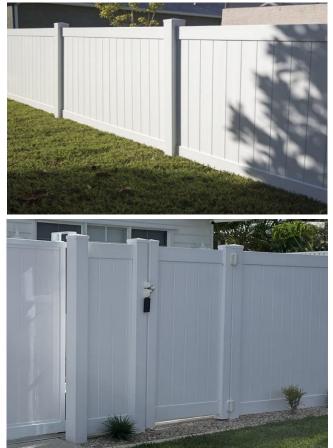

Hamptons Privacy Fence

With the benefits of full privacy and fantastic acoustic insulation, the Hamptons Privacy Fence is a great option for boundary fencing near busy roads.

All our PVC fencing comes with aluminium reinforced bottom rails and a manufacturer's warranty

Arbour

**Gate Hinge Pair** 

**New England Post Cap** 

**Gate Latch** 

**Federation Post Cap** 