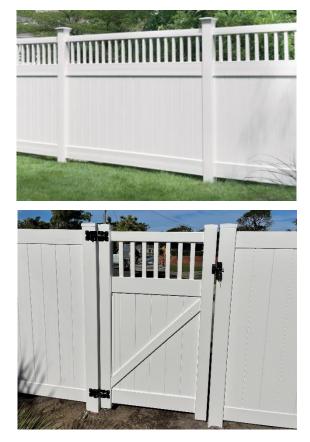

Hamptons Privacy Fence

With the benefits of full privacy and fantastic acoustic insulation, the Hamptons Privacy Fence is a great option for boundary fencing near busy roads.

All our PVC fencing comes with aluminium reinforced bottom rails and a manufacturer's warranty