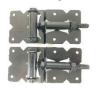

| Arbour                              | \$1,200.00        |
|-------------------------------------|-------------------|
| Gate Hinge Pair – Black / White     | \$55.00           |
| Gate Latch - Black / White          | \$35.00           |
| Drop Rod – Black / White            | \$30.00           |
|                                     |                   |
| Wall Bracket                        | \$5.00            |
| 1.2m-1.8m Bolt-down Post Stirrup    | \$55.00 - \$78.00 |
| Upgrade Caps (Flat caps inc w post) |                   |
| New England Post Cap                | \$12.00           |
| Federation Post Cap                 | \$16.00           |
| Solar Light Cap                     | \$37.50           |

Arbour

**Gate Hinge Pair** 

**New England Post Cap** 

**Gate Latch** 

**Federation Post Cap** 