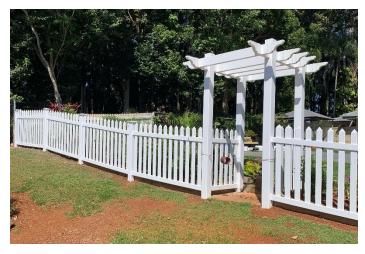

| Arbour                              | \$1,200.00        |
|-------------------------------------|-------------------|
| Gate Hinge Pair – Black / White     | \$55.00           |
| Gate Latch - Black / White          | \$35.00           |
| Drop Rod – Black / White            | \$30.00           |
|                                     |                   |
| Wall Bracket                        | \$5.00            |
| 1.2m-1.8m Bolt-down Post Stirrup    | \$55.00 - \$78.00 |
| Upgrade Caps (Flat caps inc w post) |                   |
| New England Post Cap                | \$12.00           |
| Federation Post Cap                 | \$16.00           |
| Solar Light Cap                     | \$37.50           |

Arbour

**Gate Hinge Pair** 

**New England Post Cap** 

**Gate Latch** 

**Federation Post Cap** 