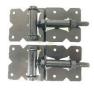

| Arbour                              | \$1,200.00        |
|-------------------------------------|-------------------|
| Gate Hinge Pair – Black / White     | \$55.00           |
| Gate Latch - Black / White          | \$35.00           |
| Drop Rod – Black / White            | \$30.00           |
|                                     |                   |
| Wall Bracket                        | \$5.00            |
| 1.2m-1.8m Bolt-down Post Stirrup    | \$55.00 - \$78.00 |
| Upgrade Caps (Flat caps inc w post) |                   |
| New England Post Cap                | \$12.00           |
| Federation Post Cap                 | \$16.00           |
| Solar Light Cap                     | \$37.50           |

Arbour

**Gate Hinge Pair** 

**New England Post Cap** 

**Gate Latch** 

**Federation Post Cap** 

| Arbour                              | \$1,200.00        |
|-------------------------------------|-------------------|
| Gate Hinge Pair – Black / White     | \$55.00           |
| Gate Latch - Black / White          | \$35.00           |
| Drop Rod – Black / White            | \$30.00           |
| Wall Bracket                        | \$5.00            |
| 1.2m-1.8m Bolt-down Post Stirrup    | \$55.00 - \$78.00 |
| Upgrade Caps (Flat caps inc w post) |                   |
| New England Post Cap                | \$12.00           |
| Federation Post Cap                 | \$16.00           |
| Solar Light Cap                     | \$37.50           |
|                                     |                   |

All our PVC fencing comes with aluminium reinforced bottom rails and a 30 year manufacturers guarantee.

Arbour

**Gate Hinge Pair** 

**Gate Latch** 

**New England Post Cap** 