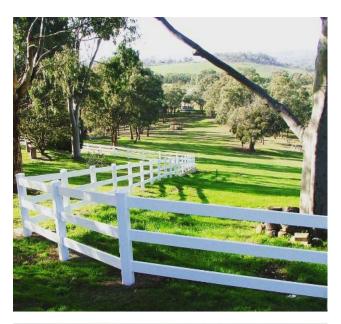

## Ranch Rail Fence

The Ranch Rail Fence series adds classic country finesse to any location. In urban areas or on acreage, the clean white lines are sure to add value to your home.

With ease of installation and a 'per lineal meter' material price of just \$34.00, the Ranch Rail Fence will cover large boundary perimeters at a very affordable price point.

All our PVC fencing comes with aluminium reinforced bottom rails and a manufacturer's warranty.