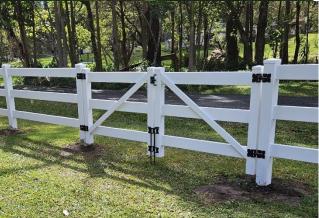

### 0499 603 979

sales@pvcfencingsupplies.com.au

| 1.2m Ranch Rail Fence approx. \$/LM    | \$34.00  |
|----------------------------------------|----------|
| 1.2m Ranch – 3 x Rail (1.2 H X 2.44 L) | \$48.00  |
| 1.2m Ranch – Post 1.88m (H)            | \$35.00  |
| Two Way, End, Corner, Blank            |          |
|                                        |          |
| 1.2m – Aluminium Gate Post Insert      | \$52.00  |
| 1.2m Ranch – Single Gate 1.2m wide     | \$190.00 |
| 1.2m Ranch – Single Gate 1.5m wide     | \$220.00 |
| 1.2m Ranch – Single Gate 2.0m wide     | \$280.00 |
|                                        |          |
|                                        |          |

## Ranch Rail Fence

The Ranch Rail Fence series adds classic country finesse to any location. In urban areas or on acreage, the clean white lines are sure to add value to your home.

With ease of installation and a 'per lineal meter' material price of just \$34.00, the Ranch Rail Fence will cover large boundary perimeters at a very affordable price point.

All our PVC fencing comes with aluminium reinforced bottom rails and a manufacturer's warranty.