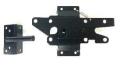

Arbour

**Gate Hinge Pair** 

**New England Post Cap** 

**Gate Latch** 

**Federation Post Cap** 

| Arbour                              | \$1,200.00        |
|-------------------------------------|-------------------|
| Gate Hinge Pair – Black / White     | \$55.00           |
| Gate Latch - Black / White          | \$35.00           |
| Drop Rod – Black / White            | \$30.00           |
|                                     |                   |
| Wall Bracket                        | \$5.00            |
| 1.2m-1.8m Bolt-down Post Stirrup    | \$55.00 - \$78.00 |
| Upgrade Caps (Flat caps inc w post) |                   |
| New England Post Cap                | \$12.00           |
| Federation Post Cap                 | \$16.00           |
| Solar Light Cap                     | \$37.50           |