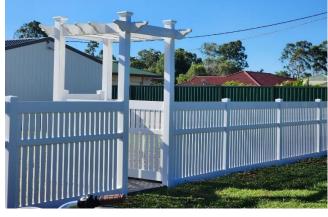

| Arbour                              | \$1,200.00        |
|-------------------------------------|-------------------|
| Gate Hinge Pair – Black / White     | \$55.00           |
| Gate Latch - Black / White          | \$35.00           |
| Drop Rod – Black / White            | \$30.00           |
|                                     |                   |
| Wall Bracket                        | \$5.00            |
| 1.2m-1.8m Bolt-down Post Stirrup    | \$55.00 - \$78.00 |
| Upgrade Caps (Flat caps inc w post) |                   |
| New England Post Cap                | \$12.00           |
| Federation Post Cap                 | \$16.00           |
| Solar Light Cap                     | \$37.50           |

Arbour

**Gate Hinge Pair** 

**New England Post Cap** 

**Gate Latch** 

**Federation Post Cap** 