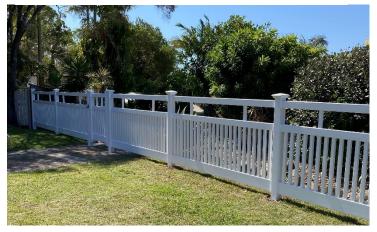

## Hamptons Picket Fence

Our Hamptons Picket Fence is our most popular option of the Hamptons Fencing range, with a beautiful design that won't go unnoticed. Available in 1.2m, 1.5m and 1.8m heights.

All our PVC fencing comes with aluminium reinforced bottom rails and a manufacturer's warranty.