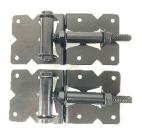

All our PVC fencing comes with aluminium reinforced bottom rails and a 30 year manufacturers guarantee.

Arbour

**Gate Hinge Pair** 

**Gate Latch** 

**New England Post Cap** 

| Arbour                              | \$1,200.00        |
|-------------------------------------|-------------------|
| Gate Hinge Pair – Black / White     | \$55.00           |
| Gate Latch - Black / White          | \$35.00           |
| Drop Rod – Black / White            | \$30.00           |
| Wall Bracket                        | \$5.00            |
| 1.2m-1.8m Bolt-down Post Stirrup    | \$55.00 - \$78.00 |
| Upgrade Caps (Flat caps inc w post) |                   |
| New England Post Cap                | \$12.00           |
| Federation Post Cap                 | \$16.00           |
| Solar Light Cap                     | \$37.50           |
|                                     |                   |