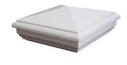

Arbour

**Gate Hinge Pair** 

**New England Post Cap** 

**Gate Latch** 

**Federation Post Cap** 

| Arbour                              | \$1,200.00        |
|-------------------------------------|-------------------|
| Gate Hinge Pair – Black / White     | \$55.00           |
| Gate Latch - Black / White          | \$35.00           |
| Drop Rod – Black / White            | \$30.00           |
|                                     |                   |
| Wall Bracket                        | \$5.00            |
| 1.2m-1.8m Bolt-down Post Stirrup    | \$55.00 - \$78.00 |
| Upgrade Caps (Flat caps inc w post) |                   |
| New England Post Cap                | \$12.00           |
| Federation Post Cap                 | \$16.00           |
| Solar Light Cap                     | \$37.50           |