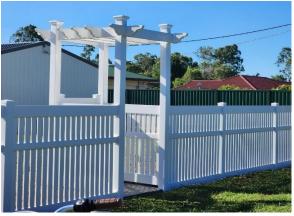

## Ranch Rail Fence

The Ranch Rail Fence series adds classic country finesse to any location. In urban areas or on acreage, the clean white lines are sure to add value to your home.

With ease of installation and a 'per lineal meter' material price of just \$34.00, the Ranch Rail Fence will cover large boundary perimeters at a very affordable price point.