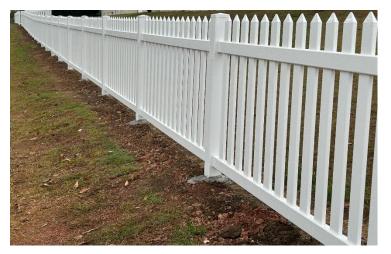

## Hamptons Picket Fence

Our Hamptons Picket Fence is our most popular option of the Hamptons Fencing range, with a beautiful design that won't go unnoticed. Available in 1.2m, 1.5m and 1.8m heights.

All our PVC fencing comes with aluminium reinforced bottom rails and a manufacturer's warranty.