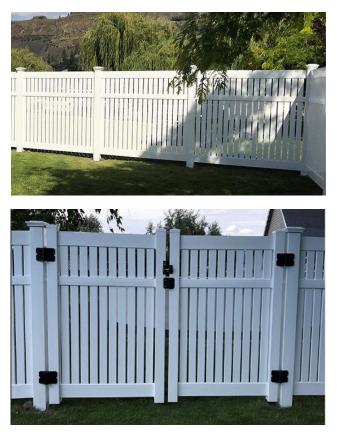

Hamptons Privacy Fence

With the benefits of full privacy and fantastic acoustic insulation, the Hamptons Privacy Fence is a great option for boundary fencing near busy roads.

All our PVC fencing comes with aluminium reinforced bottom rails and a manufacturer's warranty