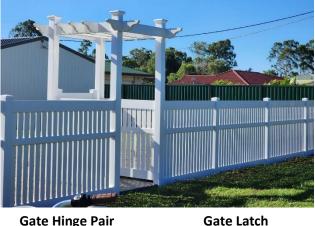

Hamptons Privacy Fence

With the benefits of full privacy and fantastic acoustic insulation, the Hamptons Privacy Fence is a great option for boundary fencing near busy roads.

All our PVC fencing comes with aluminium reinforced bottom rails and a manufacturer's warranty

Arbour

**Gate Hinge Pair** 

**New England Post Cap** 

**Gate Latch** 

**Federation Post Cap** 