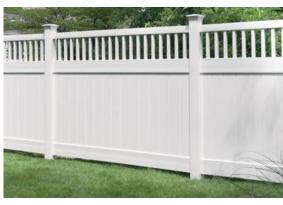

# **Hamptons Privacy Fence**

With the benefits of full privacy and fantastic acoustic insulation, the Hamptons Privacy Fence is a great option for boundary fencing near busy roads.

All our PVC fencing comes with aluminium reinforced bottom rails and a 30 year manufacturers guarantee.