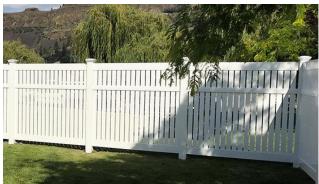

# **Hamptons Top Picket Fence**

If you're after the highly sought-after picket style fencing, with extra privacy, then the Hamptons Top Picket Fence may be the right choice for you.

All our PVC fencing comes with aluminium reinforced bottom rails and a 30 year manufacturers guarantee.