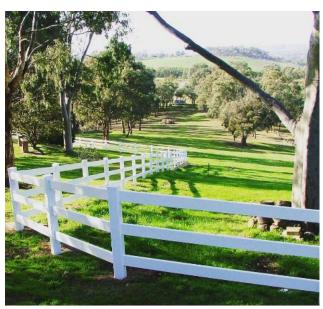

## Ranch Rail Fence

| 1.2m Ranch Rail Fence approx. \$/LM    | \$34.00  |
|----------------------------------------|----------|
| 1.2m Ranch – 3 x Rail (1.2 H X 2.44 L) | \$48.00  |
| 1.2m Ranch – Post 1.88m (H)            | \$35.00  |
| Two Way, End, Corner, Blank            |          |
|                                        |          |
| 1.2m – Aluminium Gate Post Insert      | \$52.00  |
| 1.2m Ranch – Single Gate 1.2m wide     | \$190.00 |
| 1.2m Ranch – Single Gate 1.5m wide     | \$220.00 |
| 1.2m Ranch – Single Gate 2.0m wide     | \$280.00 |

The Ranch Rail Fence series adds classic country finesse to any location. In urban areas or on acreage, the clean white lines are sure to add value to your home.

With ease of installation and a 'per lineal meter' material price of just \$34.00, the Ranch Rail Fence will cover large boundary perimeters at a very affordable price point.