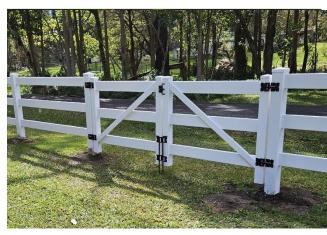

## Ranch Rail Fence

| 1.2m Ranch Rail Fence approx. \$/LM    | \$34.00  |
|----------------------------------------|----------|
| 1.2m Ranch – 3 x Rail (1.2 H X 2.44 L) | \$48.00  |
| 1.2m Ranch – Post 1.88m (H)            | \$35.00  |
| Two Way, End, Corner, Blank            |          |
|                                        |          |
| 1.2m – Aluminium Gate Post Insert      | \$52.00  |
| 1.2m Ranch – Single Gate 1.2m wide     | \$190.00 |
| 1.2m Ranch – Single Gate 1.5m wide     | \$220.00 |
| 1.2m Ranch – Single Gate 2.0m wide     | \$280.00 |

The Ranch Rail Fence series adds classic country finesse to any location. In urban areas or on acreage, the clean white lines are sure to add value to your home.

With ease of installation and a 'per lineal meter' material price of just \$34.00, the Ranch Rail Fence will cover large boundary perimeters at a very affordable price point.