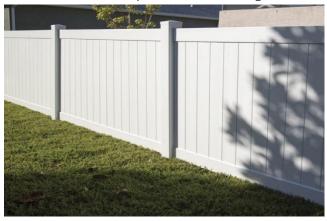

# **Hamptons Privacy Fence**

With the benefits of full privacy and fantastic acoustic insulation, the Hamptons Privacy Fence is a great option for boundary fencing near busy roads.

All our PVC fencing comes with aluminium reinforced bottom rails and a 30 year manufacturers guarantee.