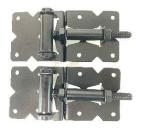

| Arbour                              | \$1,200.00        |
|-------------------------------------|-------------------|
| Gate Hinge Pair – Black             | \$55.00           |
| Gate Latch - Black                  | \$35.00           |
|                                     | ·                 |
| Drop Rod – Black                    | \$30.00           |
|                                     |                   |
| Wall Bracket                        | \$5.00            |
| 0.8m-1.8m Bolt-down Post Stirrup    | \$45.00 - \$78.00 |
| Upgrade Caps (Flat caps inc w post) |                   |
| New England Post Cap                | \$12.00           |
| Federation Post Cap                 | \$16.00           |
| Solar Light Cap                     | \$37.50           |
|                                     |                   |

**Gate Hinge Pair** 

Gate Latch

**New England Post Cap** 

**Federation Post Cap** 

| Arbour                              | \$1,200.00        |
|-------------------------------------|-------------------|
| Gate Hinge Pair – Black             | \$55.00           |
| Gate Latch - Black                  | \$35.00           |
| Drop Rod – Black                    | \$30.00           |
|                                     |                   |
| Wall Bracket                        | \$5.00            |
| 0.8m-1.8m Bolt-down Post Stirrup    | \$45.00 - \$78.00 |
| Upgrade Caps (Flat caps inc w post) |                   |
| New England Post Cap                | \$12.00           |
| Federation Post Cap                 | \$16.00           |
| Solar Light Cap                     | \$37.50           |

| Arbour                              | \$1,200.00        |
|-------------------------------------|-------------------|
| Gate Hinge Pair – Black             | \$55.00           |
| Gate Latch - Black                  | \$35.00           |
| Drop Rod – Black                    | \$30.00           |
| Wall Bracket                        | \$5.00            |
| 0.8m-1.8m Bolt-down Post Stirrup    | \$45.00 - \$78.00 |
|                                     |                   |
| Upgrade Caps (Flat caps inc w post) |                   |

| Arbour                              | \$1,200.00        |
|-------------------------------------|-------------------|
| Gate Hinge Pair – Black             | \$55.00           |
| Gate Latch - Black                  | \$35.00           |
| Drop Rod – Black                    | \$30.00           |
|                                     |                   |
| Wall Bracket                        | \$5.00            |
|                                     |                   |
| 0.8m-1.8m Bolt-down Post Stirrup    | \$45.00 - \$78.00 |
|                                     |                   |
| Upgrade Caps (Flat caps inc w post) |                   |
| New England Post Cap                | \$12.00           |
| Federation Post Cap                 | \$16.00           |
| Solar Light Cap                     | \$37.50           |