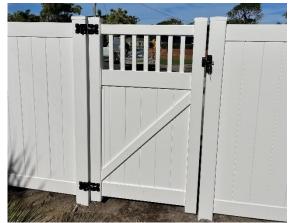

# **Hamptons Top Picket Fence**

If you're after the highly sought-after picket style fencing, with extra privacy, then the Hamptons Top Picket Fence may be the right choice for you.

All our PVC fencing comes with aluminium reinforced bottom rails and a 30 year manufacturers guarantee.

**Gate Hinge Pair** 

Gate Latch

**New England Post Cap** 

**Federation Post Cap** 

| Arbour                              | \$1,200.00        |
|-------------------------------------|-------------------|
| Gate Hinge Pair – Black             | \$55.00           |
| Gate Latch - Black                  | \$35.00           |
| Drop Rod – Black                    | \$30.00           |
|                                     |                   |
| Wall Bracket                        | \$5.00            |
| 0.8m-1.8m Bolt-down Post Stirrup    | \$45.00 - \$78.00 |
| Upgrade Caps (Flat caps inc w post) |                   |
| New England Post Cap                | \$12.00           |
| Federation Post Cap                 | \$16.00           |
| Solar Light Cap                     | \$37.50           |