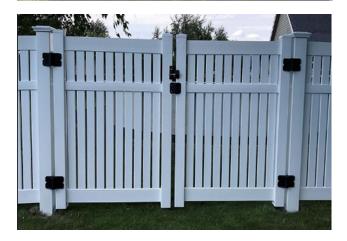

# **Hamptons Privacy Fence**

With the benefits of full privacy and fantastic acoustic insulation, the Hamptons Privacy Fence is a great option for boundary fencing near busy roads.

All our PVC fencing comes with aluminium reinforced bottom rails and a 30 year manufacturers guarantee.