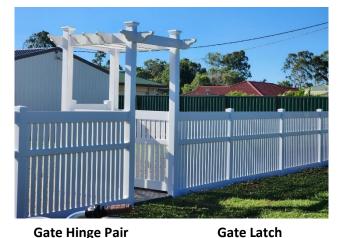

**Arbour** 

**Gate Hinge Pair** 

**Gate Latch** 

**New England Post Cap** 

**Federation Post Cap** 

**Gate Hinge Pair** 

Gate Latch

**New England Post Cap** 

**Federation Post Cap** 

| Arbour                              | \$1,200.00        |
|-------------------------------------|-------------------|
| Gate Hinge Pair – Black             | \$55.00           |
| Gate Latch - Black                  | \$35.00           |
| Drop Rod – Black                    | \$30.00           |
|                                     |                   |
| Wall Bracket                        | \$5.00            |
| 0.8m-1.8m Bolt-down Post Stirrup    | \$45.00 - \$78.00 |
| Upgrade Caps (Flat caps inc w post) |                   |
| New England Post Cap                | \$12.00           |
| Federation Post Cap                 | \$16.00           |
| Solar Light Cap                     | \$37.50           |