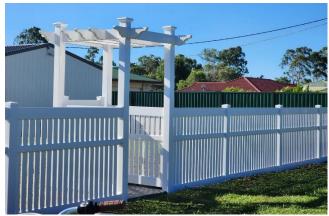

| Arbour                              | \$1,200.00        |
|-------------------------------------|-------------------|
| Gate Hinge Pair – Black             | \$55.00           |
| Gate Latch - Black                  | \$35.00           |
|                                     | ·                 |
| Drop Rod – Black                    | \$30.00           |
|                                     |                   |
| Wall Bracket                        | \$5.00            |
| 0.8m-1.8m Bolt-down Post Stirrup    | \$45.00 - \$78.00 |
| Upgrade Caps (Flat caps inc w post) |                   |
| New England Post Cap                | \$12.00           |
| Federation Post Cap                 | \$16.00           |
| Solar Light Cap                     | \$37.50           |
|                                     |                   |

**Arbour** 

**Gate Hinge Pair** 

**Gate Latch** 

**New England Post Cap** 

**Federation Post Cap** 