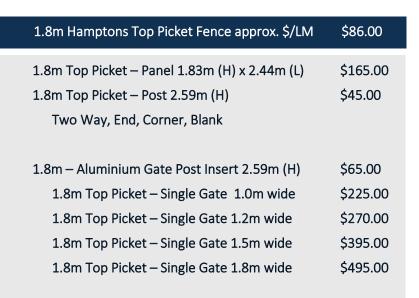

# **Hamptons Top Picket Fence**

If you're after the highly sought-after picket style fencing, with extra privacy, then the Hamptons Top Picket Fence may be the right choice for you.

All our PVC fencing comes with aluminium reinforced bottom rails and a 30 year manufacturers guarantee.