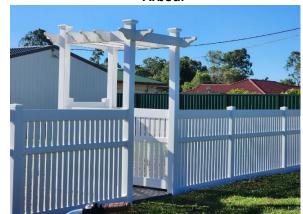

| Arbour                              | \$1,200.00        |
|-------------------------------------|-------------------|
| Gate Hinge Pair – Black             | \$55.00           |
| Gate Latch - Black                  | \$35.00           |
|                                     | ·                 |
| Drop Rod – Black                    | \$30.00           |
|                                     |                   |
| Wall Bracket                        | \$5.00            |
| 0.8m-1.8m Bolt-down Post Stirrup    | \$45.00 - \$78.00 |
| Upgrade Caps (Flat caps inc w post) |                   |
| New England Post Cap                | \$12.00           |
| Federation Post Cap                 | \$16.00           |
| Solar Light Cap                     | \$37.50           |
|                                     |                   |

**Arbour** 

**Gate Hinge Pair** 

**Gate Latch** 

**New England Post Cap** 

**Federation Post Cap** 