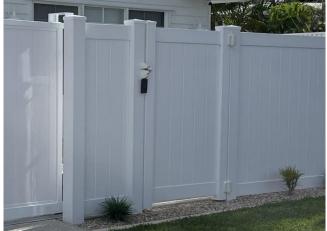

0499 603 979

sales@pvcfencingsupplies.com.au

| 1.8m Hamptons Privacy Fence approx. \$/LM   | \$86.00  |
|---------------------------------------------|----------|
| 1.8m Privacy – Panel 1.83m (H) x 2.44m (L)  | \$165.00 |
| 1.8m Privacy – Post 2.59m (H)               | \$45.00  |
| Two Way, End, Corner, Blank                 |          |
|                                             |          |
| 1.8m – Aluminium Gate Post Insert 2.59m (H) | \$65.00  |
| 1.8m Privacy – Single Gate 1.0m wide        | \$225.00 |
| 1.8m Privacy – Single Gate 1.2m wide        | \$270.00 |
| 1.8m Privacy – Single Gate 1.5m wide        | \$395.00 |
| 1.8m Privacy – Single Gate 1.8m wide        | \$495.00 |