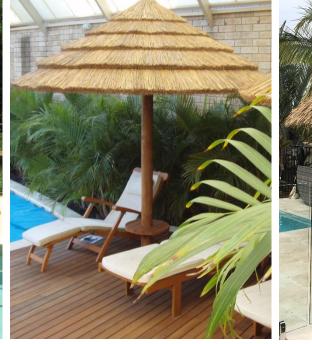

## 2.8m African Umbrella

# **Round & Umbrella Kits**

Thatch umbrellas have great aesthetic appeal. The '1 Post' sizes have the option of including a cocktail table around the centre post, to give a classic island style to your outdoor space. Our thatch umbrella kits are both designed and manufactured in Australia to stringent standards, guaranteeing you peace of mind and quality.