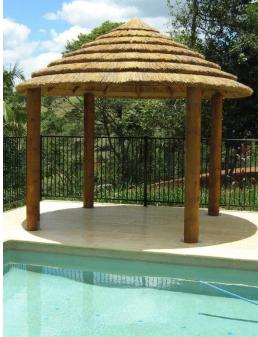

# **Round & Umbrella Kits**

Thatch umbrellas have great aesthetic appeal. The '1 Post' sizes have the option of including a cocktail table around the centre post, to give a classic island style to your outdoor space. Our thatch umbrella kits are both designed and manufactured in Australia to stringent standards, guaranteeing you peace of mind and quality.