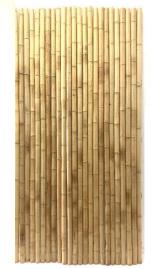

Black Whole Bamboo

Natural Whole Bamboo

Australia Wide Delivery! 🛛 📞 0400 399 624

## Whole (Jati) Bamboo Panels

Whole bamboo panels make an ideal screening solution where both sides of the panel will be visible. Our whole bamboo panels come in a 1.8m and 2.1m height in both smoked and natural colour

- Double sided bamboo screening
- Environmentally friendly as bamboo is a renewable resource.
- Quick and easy to install.
- A cost-effective way to transform an outdoor area.