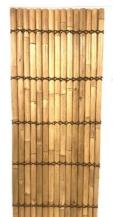

## Black Half Bamboo

Bamboo Capping - 2.0m Length

Natural Half Bamboo

\$16.00

| Smoked Whole Bamboo - 1.8m x 1.0m  | \$73.90 |
|------------------------------------|---------|
| Smoked Whole Bamboo - 2.1m x 1.0m  | \$78.90 |
| Natural Whole Bamboo - 1.8m x 1.0m | \$63.90 |
| Natural Whole Bamboo - 2.1m x 1.0m | \$68.90 |

## Half Bamboo Panels

Bamboo Screening Panels are an ideal solution to instantly transform tired, dull, or unsightly areas, as well as a great way of adding extra height for privacy. They can easily be attached to all types of fences, walls, sheds, etc.

- Flexible and Durable.
- Environmentally Friendly as bamboo is a renewable resource.
- Quick and easy to install.
- A cost-effective way to transform an outdoor area.

Bamboo Diameter

50 – 70mm