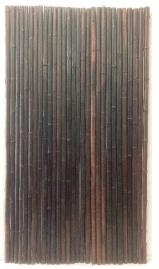

Black Whole Bamboo

Natural Whole Bamboo

Australia Wide Delivery! 🛛 📞 0400 399 624

## Whole (Jati) Bamboo Panels

Whole bamboo panels make an ideal screening solution where both sides of the panel will be visible. Our whole bamboo panels come in a 1.8m and 2.1m height in both smoked and natural colour

- Double sided bamboo screening
- Environmentally friendly as bamboo is a renewable resource.
- Quick and easy to install.
- A cost-effective way to transform an outdoor area.