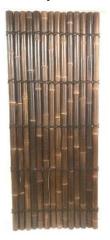

## Black Half Bamboo

Bamboo Capping - 2.0m Length

Natural Half Bamboo

\$16.00

| Smoked Whole Bamboo - 1.8m x 1.0m  | \$73.90 |
|------------------------------------|---------|
| Smoked Whole Bamboo - 2.1m x 1.0m  | \$78.90 |
| Natural Whole Bamboo - 1.8m x 1.0m | \$63.90 |
| Natural Whole Bamboo - 2.1m x 1.0m | \$68.90 |

## Half Bamboo Panels

Bamboo Screening Panels are an ideal solution to instantly transform tired, dull, or unsightly areas, as well as a great way of adding extra height for privacy. They can easily be attached to all types of fences, walls, sheds, etc.

- Flexible and Durable.
- Environmentally Friendly as bamboo is a renewable resource.
- Quick and easy to install.
- A cost-effective way to transform an outdoor area.

Bamboo Diameter

50 – 70mm