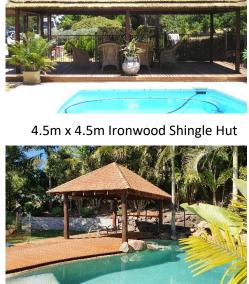

| \$3,850.00 | \$4,850.00 | \$5,950.00             |
| 4.0m x 5.0m      | \$5,550.00 | \$6,695.00 | \$8,495.00             |
| 4.0m x 6.0m      | \$6,350.00 | \$7,350.00 | \$9,850.00             |
|                  |            |            |                        |

## \*Please note that all dimensions are from Outside of Post to Outside of Post

| Optional Upgrades         |                |
|---------------------------|----------------|
| Ornate Terracotta Crown   | \$89.00        |
| Ornate Terracotta End Set | \$69.00        |
| Decking                   | \$195.00 / m2  |
| Square Cedar Posts        | \$95.00 / post |
| Staining of Rafters       | from \$195.00  |
| ThatchCoat - 10L          | \$160.00       |

## 6.5m x 4.5m Bali Hut - Trimmed Finish



8m x 5m African Hut



## **Bali Hut Kits**

Natural thatch roof and timber shingle huts have a timeless appeal, having been used for shelter and shade throughout the world for centuries. Our natural thatch/shingle gazebo kits are both designed and manufactured in Australia to stringent standards, guaranteeing you peace of mind and quality.

Our Natural Thatch Gazebo Kits are:

- 100% waterproof (Bali and Ironwood)
- 99.8% waterproof (African)
- Naturally insulated offering maximum UV protection.
- Up to 10 degrees cooler than a metal roof in summer well suited to Australian summer!
- Free of condensation ideal for alfresco areas, spas, outdoor wet rooms and more.

Your Gazebo Kit will include:

- A Grade Natural Thatch/Shingles
- Australian Treated Pine Pre-Cut Timbers
- All Galvanised Fixings to Australian S