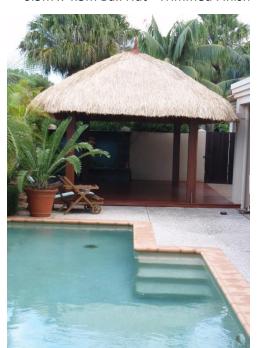

|
| 3.0m x 4.0m      | \$3,850.00 | \$4,850.00 | \$5,950.00             |
| 4.0m x 5.0m      | \$5,550.00 | \$6,695.00 | \$8,495.00             |
| 4.0m x 6.0m      | \$6,350.00 | \$7,350.00 | \$9,850.00             |
|                  |            |            |                        |

## \*Please note that all dimensions are from Outside of Post to Outside of Post

| Optional Upgrades         |                |
|---------------------------|----------------|
| Ornate Terracotta Crown   | \$89.00        |
| Ornate Terracotta End Set | \$69.00        |
| Decking                   | \$195.00 / m2  |
| Square Cedar Posts        | \$95.00 / post |
| Staining of Rafters       | from \$195.00  |
| ThatchCoat - 10L          | \$160.00       |

## 6.5m x 4.5m Bali Hut - Trimmed Finish



8m x 5m African Hut



## **Bali Hut Kits**

Natural thatch roof and timber shingle huts have a timeless appeal, having been used for shelter and shade throughout the world for centuries. Our natural thatch/shingle gazebo kits are both designed and manufactured in Australia to stringent standards, guaranteeing you peace of mind and quality.

Our Natural Thatch Gazebo Kits are:

- 100% waterproof (Bali and Ironwood)
- 99.8% waterproof (African)
- Naturally insulated offering maximum UV protection.
- Up to 10 degrees cooler than a metal roof in summer well suited to Australian summer!
- Free of condensation ideal for alfresco areas, spas, outdoor wet rooms and more.

Your Gazebo Kit will include:

- A Grade Natural Thatch/Shingles
- Australian Treated Pine Pre-Cut Timbers
- All Galvanised