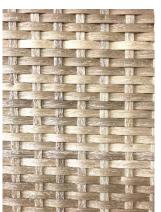

Natural Bamboo Surface Lining Price / m²\$22.00Synthetic Surface Lining Price / m²\$38.00

Natural Surface Lining

Synthetic Surface Lining

Our synthetic surface lining comes in a 15.0m x 3.0m wide roll that can be cut down to size to be sold by the lineal meter.

Lining Installation

Staples or Brads