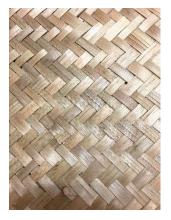

Natural Bamboo Surface Lining Price / m²\$22.00Synthetic Surface Lining Price / m²\$38.00

Natural Surface Lining

Synthetic Surface Lining

## Surface Linings

Our bamboo linings are a great option for lining walls and ceilings in an authentic Balinese style.

Our natural surface lining comes in either a 2.0m x 1.0m roll or a 2.0m x 2.0m roll.